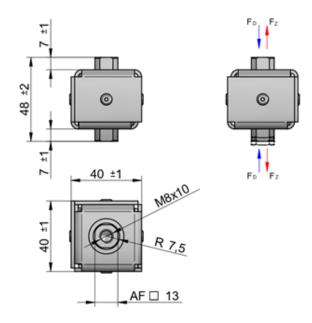

#### **Dimensions**

#### Technical Data (is valid for ambient temperature of 20°C)

| order<br>number | description                     | maximum load capacities     |                           | spring rates                 |                           | weight |
|-----------------|---------------------------------|-----------------------------|---------------------------|------------------------------|---------------------------|--------|
|                 |                                 | compression $F_{	extsf{D}}$ | tension<br>F <sub>z</sub> | compression $C_{\mathtt{D}}$ | tension<br>C <sub>z</sub> |        |
|                 |                                 | [N]                         | [N]                       | [N/mm]                       | [N/mm]                    | [kg]   |
| 811001          | Silent Absorber 40x40x48 M8 kit | 950                         | 1050                      | 640                          | 710                       | 0,22   |